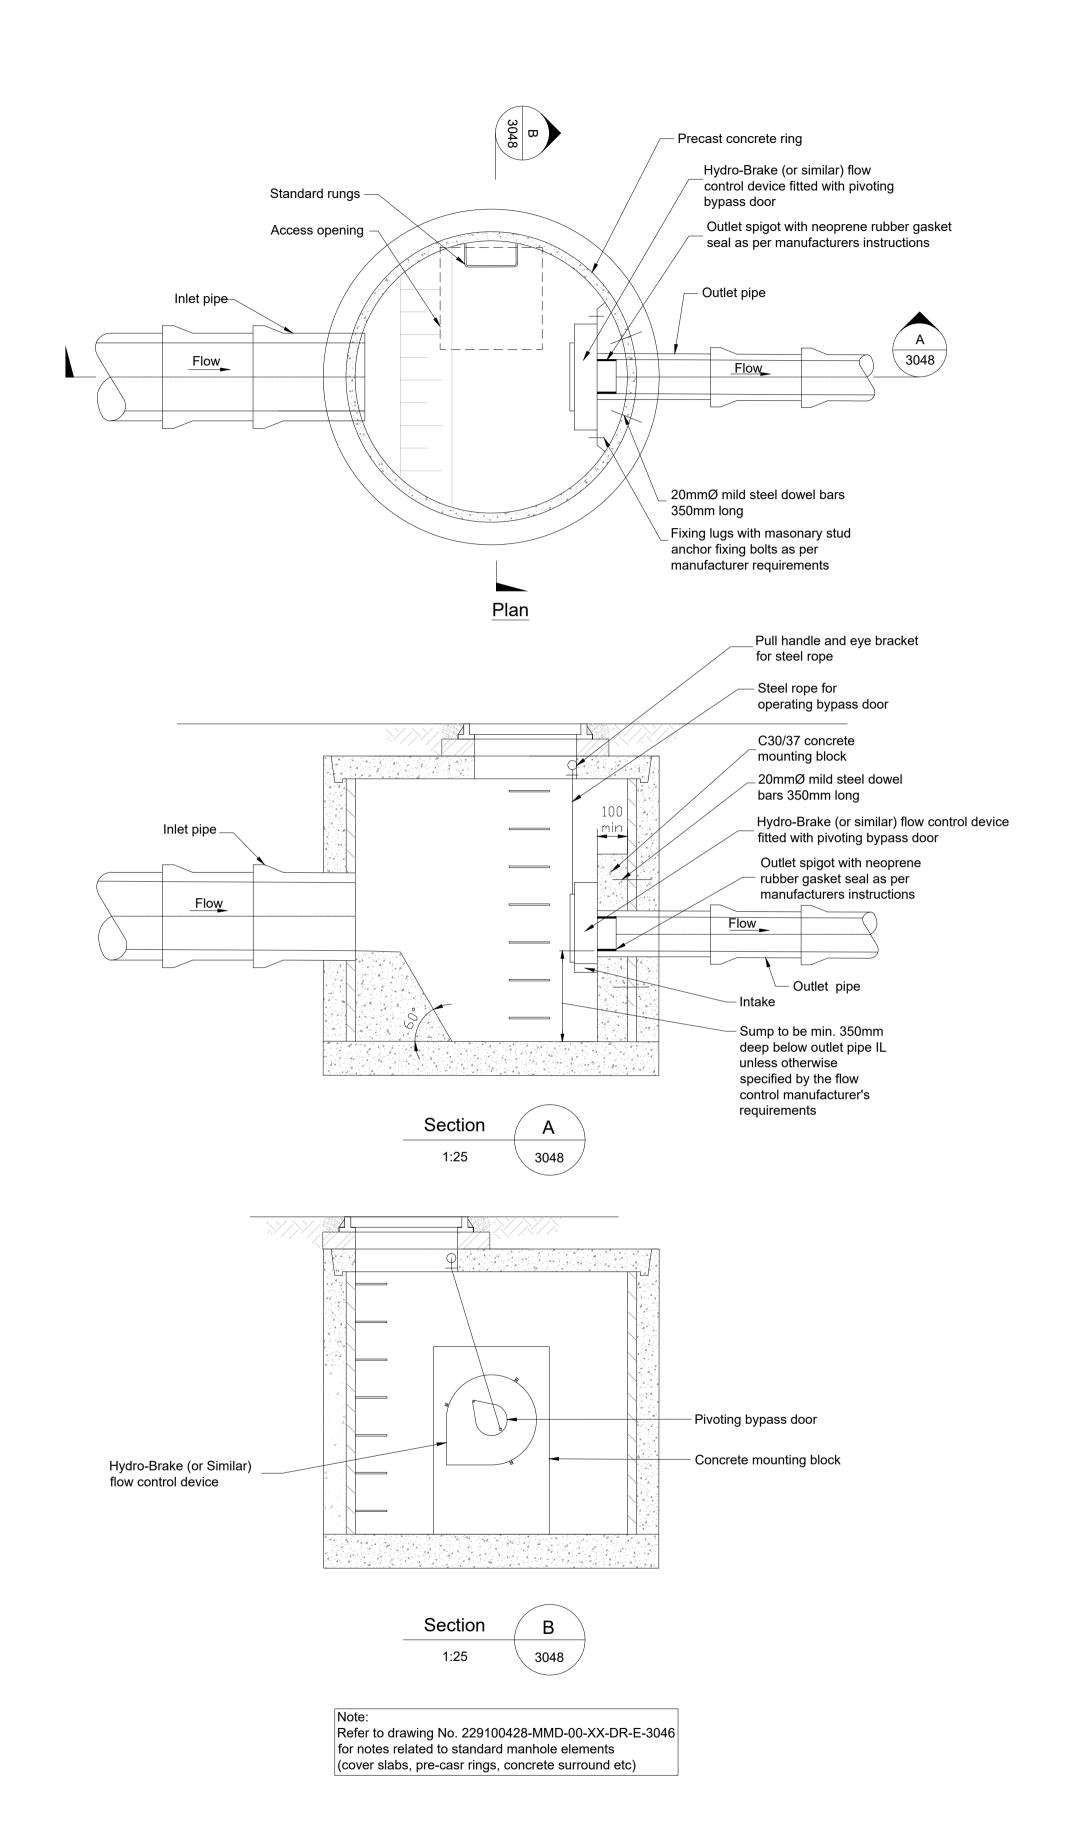

## 1. Design suitable for planning purposes only. Not suitable for construction. 2. This drawing to be read in conjunction with all other drawings and specifications. 3. Do not scale off this drawing. Use figured dimensions only. Key to symbols 2.5m Reference drawings 229100428-MMD-00-XX-DR-E-3040 - Overview of Water and Drainage Proposals 229100428-MMD-00-XX-DR-E-3041 - Proposed Storm Water Drainage Layout Sheet 1 of 2 229100428-MMD-00-XX-DR-E-3042 - Proposed Storm Water Drainage Layout Sheet 2 of 2 229100428-MMD-00-XX-DR-E-3043 - Proposed Foul Drainage Layout 229100428-MMD-00-XX-DR-E-3044 - Proposed Watermain Layout - Sheet 1 of 2 229100428-MMD-00-XX-DR-E-3045 - Proposed Watermain Layout - Sheet 2 of 2 229100428-MMD-00-XX-DR-E-3046 - Typical Drainage Details Sheet 1 of 6 -Stormwater Manholes and Gullies 229100428-MMD-00-XX-DR-E-3047 - Typical Drainage Details Sheet 2 of 6 -

Celtic Interconnector

Converter Station Site (at Ballyadam)
Typical Drainage Details - Sheet 3 of 6
Flow Control Chamber

| Drawing Number |              |     |     |              |            |          |  |
|----------------|--------------|-----|-----|--------------|------------|----------|--|
| 1:25           |              | APR |     | PL1          |            | STD      |  |
| Scale at A1    | Status       |     | Rev |              |            | Security |  |
| Dwg check      | D.Murphy     |     |     | Approved     | T. Keane   |          |  |
| Drawn          | E.Richardson |     |     | Coordination | D.Monaghan |          |  |
| Designed       | ned D.Murphy |     |     | Eng check    | D.Murphy   |          |  |